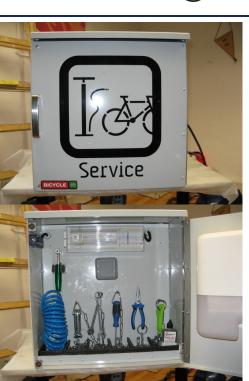

### **Description:**

Customers can carry out minor repairs directly at the bicycle parking place themselves if the necessary equipment is available. This might be a bicycle service box containing the following tools:

- Air compressor/pump
- Screwdriver
- Repair kit
- Open-End spanner
- Allen key set
- Pliers
- Tire lever
- Oil
- Cleaning paper dispenser

## **Tips for Implementation:**

- Ask local bicycle dealer for appropriate service boxes
- The service box should be installed close to the bicycle parking space